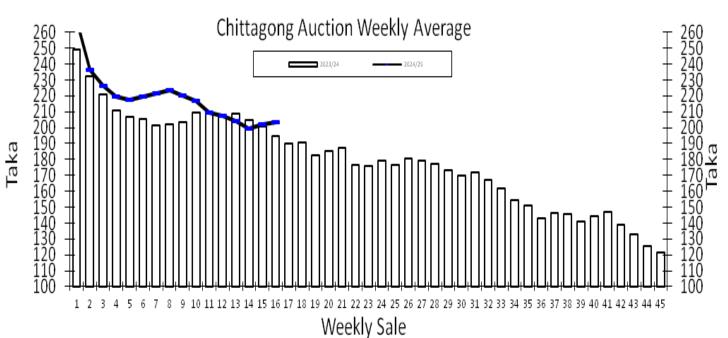

CDs were in good demand and sold well.

Our Catalogue: (Sale 17) Avg: Tk 210.54, Sold 76.45%,

(Sale 16) Avg: Tk 210.00, Sold 64.71%

69,451

3,465,605

Next Sale (Sale 18)

3,557,420.9

Chittagong Auction Average - Sale 16 (Season 2024/25): Tk 203.43 & (Season 2023/24): Tk 194.55

Qty/Kg

3,097,193

699,848

#### Quantities of Teas Sold & Average Prices Realised

Up-to-Date Sale Season 2023/24 (+/-) Season 2023/24 Taka Qty. (Kg) Qty. (Kg) Qty. (Kg) Qty. (Kg) Taka (%) Taka Qty. (Kg) Taka CTC LEAF 1,814,914.0 192.50 1,826,103.8 199.76 20,370,663.0 77.5% 209.21 18,770,697.7 79.45% 211.14 -1,599,965.4 1.93 CTC DUST 492,255.8 202.30 447,930.1 218.48 6,067,141.6 220.23 5,154,084.5 20.28% 227.89 -913.057.1 7.66 22.5% Sub-Total 2,307,169.8 194.59 2,274,033.9 203.45 26,437,804.6 99.9% 207.12 23,924,782.2 99.73% 214.75 -2,513,022.5 7.63 Orthodox 0.00 0.00% 1,061.43 0.0 0.00 0.0 0.0 0.0% 0.00 302.6 1,061.43 302.6 99.73% 2,307,169.8 2,274,033.9 203.45 26,437,804.6 99.9% 207.12 -2,512,719.8 7.64 1,370.00 Green Tea 0.0 462.5 887.75 0.00% 852.2 41 58 5.0 0.00 0.0% 1,314.7 929.33 Olong Tea 0.0 0.00 0.0 0.00 7.0 0.0% 1.250.00 0.0 0.00% 0.00 -7.0 -1,250.00 Yellow Tea 0.00% 28.6 -21.29 0.0 0.00 0.0 0.00 20.5 0.0% 1,250.00 49.1 1,228.71 Total -2,511,846.0 23,926,448.6 99.74% 7.67 2,307,174.8 2,274,033.9 203.45 26,438,294.6 Other (s) 996.8 499.0 161,478.3 126.32 241,228.9 0.26% 79,750.6 -6.87 113.00 133.00 0.1% 119.45 2,308,171.6 194.55 2,274,532.9 26,599,772.9 100.0% 206.64 24,167,677.5 213.85 -2,432,095.4 7.21 **G.Total** 203.43 100%